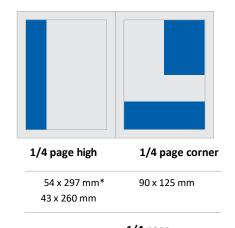

landscape
210 x 144 mm\* 102 x 297 mm\*
185 x 125 mm 90 x 260 mm

1/4 page landscape 210 x 79 mm \* 180 x 60 mm

144 mm × 210 mm\* 131 mm × 195 mm

1/8 page landscape 185 x 30 mm

1/1 page with tip-on card

| Marketplace            | Format                | Base price b/w |
|------------------------|-----------------------|----------------|
| 1/2 across             | 185 × 125 (210 × 144) | € 1,670        |
| 1/2 high               | 90 × 260 (102 × 297)  | € 1,670        |
| 1/3 transverse         | 185 × 90 (210 × 109)  | € 1,410        |
| 1/3 high               | 50 × 260 (63 × 297)   | € 1,410        |
| 1/4 across             | 185 × 60 (210 × 79)   | € 900          |
| 1/4 high               | 43 × 260 (54 × 297)   | € 900          |
| 1/4 2-column           | 90 × 125              | € 900          |
| 1/8 across             | 185 × 30              | € 585          |
| 1/8 2-column           | 90 × 60               | € 585          |
| 1/8 1-column           | 43 × 125              | € 585          |
| Base price per mm line |                       | € 4.60         |
|                        |                       |                |