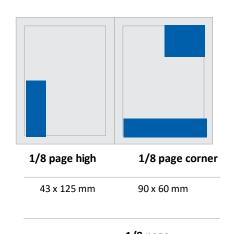

## **Display formats**

210 x 297 mm\* 185 x 260 mm

1/3 page high landscape
210 x 109 mm\* 63 x 297 mm\*
185 x 90 mm 50 x 260 mm

Dimensions width x height
\* truncated format
Bleed allowance 5 mm on the open sides

landscape
210 x 144 mm\* 102 x 297 mm\*
185 x 125 mm 90 x 260 mm

1/4 page landscape 210 x 79 mm \* 180 x 60 mm

144 mm × 210 mm\* 131 mm × 195 mm

1/8 page landscape 185 x 30 mm

1/1 page with tip-on card

#### Advertising rates and formats (excluding VAT)

Advertising price list valid from 01.01.2024

| Format                     | Base price b/w | Base price 4c |
|----------------------------|----------------|---------------|
| 1/1 page                   | € 4,405        | € 6,920       |
| 1/2 page                   | € 2,330        | € 4,400       |
| 1/3 page                   | € 1,545        | € 3,610       |
| 1/4 page                   | € 1,260        | € 3,330       |
| 1/8 page                   | € 740          | € 2,810       |
| Base price per mm line     | € 6.30         |               |
| Cover pages U2/U3/U4 each  |                | €7,200        |
| 1/2 page flap              |                | € 11,400      |
| 1/2 page table of contents |                | € 5,335       |
| 1/4 page editorial         |                | € 4,095       |
| U2 + 1st right side        |                | € 14,320      |
| Junior Page                |                | € 4,670       |