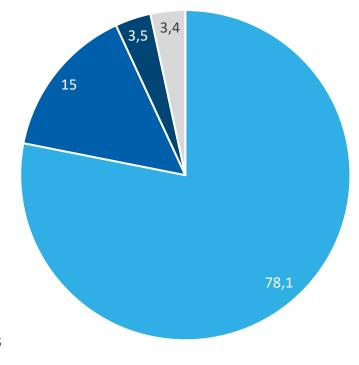

#### Distribution by zip code area

Postal routing district 0 1,044 copies

Postal routing district 1 934 copies

Postal routing district 2 934 copies

Postal routing district 3 1,055 copies

Postal routing district 4 834 copies

Postal routing district 5 904 copies

Postal routing district 6 713 copies

Postal routing district 7 1,226 copies

Postal routing district 8 1,318 copies

Postal routing district 9 1,084 copies

| Scope analysis 2023 = 11 issues            |              |   |         |
|--------------------------------------------|--------------|---|---------|
| Total scope                                | 848.00 pages | = | 100 %   |
| Editorial section                          | 676.46 pages | = | 79,77 % |
| Advertisement section                      | 171.54 pages | = | 20,23 % |
| of which job/opportunity ads               | 2.5 pages    | = | 1,00 %  |
| of which publisher's own advertisements    | 32.58 pages  | = | 19,00 % |
| Bound inserts                              | 5.00 pages   |   |         |
| Supplements                                | 15,00 pages  |   |         |
| Editorial content analysis by subject area | 676.46 pages | = | 100 %   |
| Title                                      | 11.00 pages  | = | 1,63 %  |
| Editorial                                  | 11.00 pages  | = | 1,63 %  |
| Contents                                   | 16.50 pages  | = | 2,44 %  |
| short and sweet                            | 27,25 pages  | = | 4,03 %  |
| Topic of the month                         | 230.82 pages | = | 34,12 % |
| Timber engineering                         | 17.92 pages  | = | 2,65 %  |
| Refurbishment and expansion                | 20,17 pages  | = | 2,98 %  |
| Details in the handle                      | 18,00 pages  | = | 2,66 %  |
| Wooden houses                              | 17.01 pages  | = | 2,51 %  |
| Your right                                 | 5.50 pages   | = | 0,81 %  |
| Management                                 | 67.18 pages  | = | 9,93 %  |
| Office compact                             | 8,17 pages   | = | 1,21 %  |
| Association current                        | 72.00 pages  | = | 10,64 % |
| Architecture                               | 18,00 pages  | = | 2,66 %  |
| Trade fair                                 | 3.00 pages   | = | 0,44 %  |
| Products                                   | 36.67 pages  | = | 5,42 %  |
| Master carpenter roof                      | 41.59 pages  | = | 6,15 %  |
| Product & Practice                         | 3.00 pages   | = | 0,44 %  |
| Further training                           | 4,50 pages   | = | 0,67 %  |
| The company                                | 12,18 pages  | = | 1,80 %  |
| Wooden worlds                              | 24,00 pages  | = | 3,55 %  |
| Preview                                    | 11.00 pages  | = | 1,63 %  |
| Competition                                | 0.00 pages   | = | 0,00 %  |
|                                            |              |   |         |