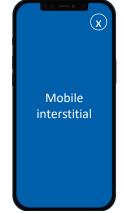

| SPECIAL FORMATS                              | DIMENSION (px)    | СРМ   |
|----------------------------------------------|-------------------|-------|
| Native Ad                                    | s. Specifications | 400 € |
| Content Super Banner                         | 640x250           | 400 € |
| Mobile interstitial                          | 320x480           | 400 € |
| Mobile Halfpage                              | 300x600           | 400 € |
| Wallpaper 1 (Leaderboard, Skyscraper)        | 728x90/160x600    | 240 € |
| Wallpaper 2 (Large Leaderboard, Halfpage Ad) | 970x90/300x600    | 430 € |
| Fireplace                                    | 990x90/160x600    | 510€  |