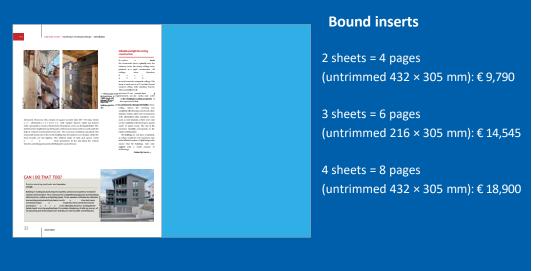

| Bound inserts - at least 4 pages / 100 g/sqm                     |
|------------------------------------------------------------------|
| Minimum format 105 mm width × 140 mm height                      |
| Maximum format Format of the carrier product                     |
| Booklet size trim: 6 mm head trim, min. 3 mm front and foot trim |

Bound inserts must be delivered uncut and folded. Multi-page bound inserts must be closed towards the binding and suitable for machine processing.

The type and design of bound inserts must be such that additional preparation and processing is not required. Difficulties and additional folding and gluing work will be invoiced separately.

Before accepting and confirming the order, a binding sample or, if necessary, a blank sample with size and weight specifications must be submitted.

Bound inserts must be designed in such a way that they are recognizable as advertising and cannot be confused with the editorial section. The placement of bound inserts depends on the technical possibilities. Bound inserts printed on a material other than paper can only be accepted with the prior consent of Swiss Post, which must be obtained from the publisher.