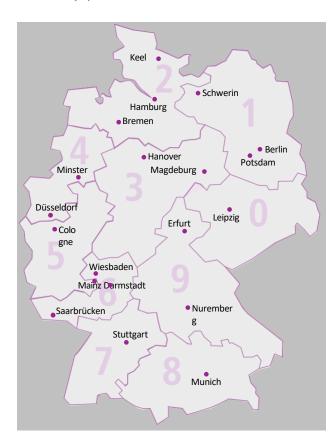

#### Distribution by zip code area

Postal routing district 0 1,044 copies

Postal routing district 1 934 copies

Postal routing district 2 934 copies

Postal routing district 3 1,055 copies

Postal routing district 4 834 copies

Postal routing district 5 904 copies

Postal routing district 6 713 copies

Postal routing district 7 1,226 copies

Postal routing district 8 1,318 copies

Postal routing district 9 1,084 copies

| Scope analysis 2023 = 11 issues            |              |   |         |
|--------------------------------------------|--------------|---|---------|
| Total scope                                | 848.00 pages | = | 100 %   |
| Editorial section                          | 676.46 pages | = | 79,77 % |
| Advertisement section                      | 171.54 pages | = | 20,23 % |
| of which job/opportunity ads               | 2.5 pages    | = | 1,00 %  |
| of which publisher's own advertisements    | 32.58 pages  | = | 19,00 % |
| Bound inserts                              | 5.00 pages   |   |         |
| Supplements                                | 15,00 pages  |   |         |
| Editorial content analysis by subject area | 676.46 pages | = | 100 %   |
| Title                                      | 11.00 pages  | = | 1,63 %  |
| Editorial                                  | 11.00 pages  | = | 1,63 %  |
| Contents                                   | 16.50 pages  | = | 2,44 %  |
| short and sweet                            | 27,25 pages  | = | 4,03 %  |
| Topic of the month                         | 230.82 pages | = | 34,12 % |
| Timber engineering                         | 17.92 pages  | = | 2,65 %  |
| Refurbishment and expansion                | 20,17 pages  | = | 2,98 %  |
| Details in the handle                      | 18,00 pages  | = | 2,66 %  |
| Wooden houses                              | 17.01 pages  | = | 2,51 %  |
| Your right                                 | 5.50 pages   | = | 0,81 %  |
| Management                                 | 67.18 pages  | = | 9,93 %  |
| Office compact                             | 8,17 pages   | = | 1,21 %  |
| Association current                        | 72.00 pages  | = | 10,64 % |
| Architecture                               | 18,00 pages  | = | 2,66 %  |
| Trade fair                                 | 3.00 pages   | = | 0,44 %  |
| Products                                   | 36.67 pages  | = | 5,42 %  |
| Master carpenter roof                      | 41.59 pages  | = | 6,15 %  |
| Product & Practice                         | 3.00 pages   | = | 0,44 %  |
| Further training                           | 4,50 pages   | = | 0,67 %  |
| The company                                | 12,18 pages  | = | 1,80 %  |
| Wooden worlds                              | 24,00 pages  | = | 3,55 %  |
| Preview                                    | 11.00 pages  | = | 1,63 %  |
| Competition                                | 0.00 pages   | = | 0,00 %  |
|                                            |              |   |         |