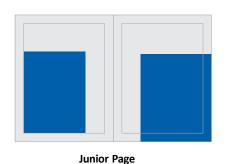

#### Advertising rates and formats (excluding VAT)

Advertising price list valid from 01.01.2024

| Format                     | Base price b/w | Base price 4c |
|----------------------------|----------------|---------------|
| 1/1 page                   | € 4,405        | € 6,920       |
| 1/2 page                   | € 2,330        | € 4,400       |
| 1/3 page                   | € 1,545        | € 3,610       |
| 1/4 page                   | € 1,260        | € 3,330       |
| 1/8 page                   | € 740          | € 2,810       |
| Base price per mm line     | € 6.30         |               |
| Cover pages U2/U3/U4 each  |                | €7,200        |
| 1/2 page flap              |                | € 11,400      |
| 1/2 page table of contents |                | € 5,335       |
| 1/4 page editorial         |                | € 4,095       |
| U2 + 1st right side        |                | € 14,320      |
| Junior Page                |                | € 4,670       |