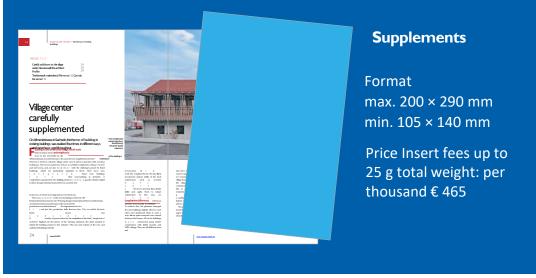

#### Inserts / bound-in inserts / stickers / CDs

| Supplements                                 |
|---------------------------------------------|
| Minimum format 105 mm width × 140 mm height |
| Maximum format 200 mm width × 290 mm height |

| Bound inserts - at least 4 pages / 100 g/sqm                     |
|------------------------------------------------------------------|
| Minimum format 105 mm width × 140 mm height                      |
| Maximum format Format of the carrier product                     |
| Booklet size trim: 6 mm head trim, min. 3 mm front and foot trim |