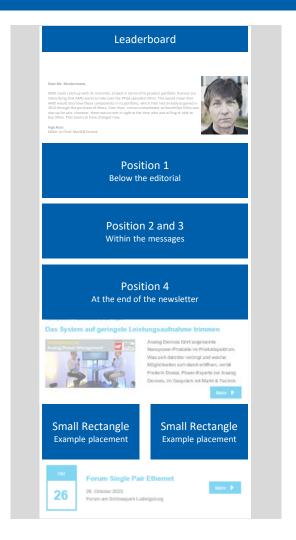

### Forms of advertising

#### **BANNER FORMATS NEWSLETTER**

| NEWSLETTER                                                                                                                                                                                                                                                                                            |  | FIXED PRICE PER SHIPMENT |
|-------------------------------------------------------------------------------------------------------------------------------------------------------------------------------------------------------------------------------------------------------------------------------------------------------|--|--------------------------|
| Leaderboard (630x90)                                                                                                                                                                                                                                                                                  |  | 1,040 €                  |
| Small Rectangle (291x156)                                                                                                                                                                                                                                                                             |  | 390 €                    |
| Billboard (630x200)/ Native ad without logo/ Visualization like article Headline + image + text and ad URL (max. 1 link) Image: 225 x 127 pixels, max. 200 KB Headline: max. 40 characters, text: max. 300 characters each incl. spaces  Text ad with logo like Native Ad only with logo (150x150 px) |  | 705 €                    |
| Leaderboard in the e-Paper Newsletter                                                                                                                                                                                                                                                                 |  | 2,590 €                  |