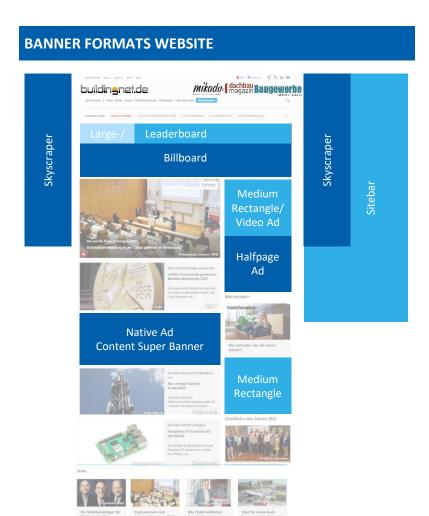

## Prices buildingnet.de mikado Idachbau Baugewerbe

| STANDARD ADVERTISING FORMATS | DIMENSION (px) | СРМ   |
|------------------------------|----------------|-------|
| Banner/Leaderboard           | 728x90         | 170 € |
| Skyscraper                   | 160x600        | 220€  |
| Medium Rectangle             | 300x250        | 180 € |
| Mobile banner - 4:1          | 320x75         | 130 € |
| Mobile banner - 6:1          | 320x50         | 280 € |

| BIG ADS              | DIMENSION (px) | СРМ   |
|----------------------|----------------|-------|
| Large Leaderboard    | 970x90         | 340 € |
| Billboard            | 970x250        | 260 € |
| Halfpage Ad          | 300x600        | 220€  |
| Sitebar              | 300x600        | 390 € |
| Mobile Rectangle     | 300x250        | 260€  |
| Video Ad / Outstream | 1280x720       | 210€  |

| SPECIAL FORMATS                              | DIMENSION (px)    | СРМ   |
|----------------------------------------------|-------------------|-------|
| Native Ad                                    | s. Specifications | 400 € |
| Content Super Banner                         | 640x250           | 400 € |
| Mobile interstitial                          | 320x480           | 400 € |
| Mobile Halfpage                              | 300x600           | 400 € |
| Wallpaper 1 (Leaderboard, Skyscraper)        | 728x90/160x600    | 240 € |
| Wallpaper 2 (Large Leaderboard, Halfpage Ad) | 970x90/300x600    | 430 € |
| Fireplace                                    | 990x90/160x600    | 510€  |