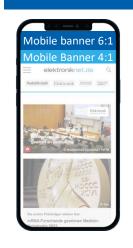

## Prices buildingnet.de mikado Idachbau Baugewerbe

| STANDARD ADVERTISING FORMATS | DIMENSION (px) | СРМ   |
|------------------------------|----------------|-------|
| Banner/Leaderboard           | 728x90         | 170 € |
| Skyscraper                   | 160x600        | 220€  |
| Medium Rectangle             | 300x250        | 180 € |
| Mobile banner - 4:1          | 320x75         | 130 € |
| Mobile banner - 6:1          | 320x50         | 280 € |