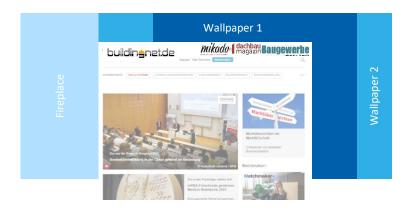

| SPECIAL FORMATS                              | DIMENSION (px)    | СРМ   |
|----------------------------------------------|-------------------|-------|
| Native Ad                                    | s. Specifications | 400 € |
| Content Super Banner                         | 640x250           | 400 € |
| Mobile interstitial                          | 320x480           | 400 € |
| Mobile Halfpage                              | 300x600           | 400 € |
| Wallpaper 1 (Leaderboard, Skyscraper)        | 728x90/160x600    | 240 € |
| Wallpaper 2 (Large Leaderboard, Halfpage Ad) | 970x90/300x600    | 430 € |
| Fireplace                                    | 990x90/160x600    | 510€  |