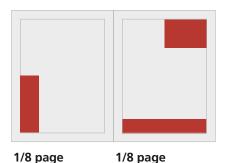

#### Dimensions width x height in mm

S: 185 x 260 mm A: 210 x 297 mm

S: 131 x 195 mm A: 144 x 210 mm

horizont

S: 185 x 125mm S: 90 x 260 mm A: 210 x 144 mm A: 102 x 297 mm

horizontal vertical
S: 185 x 90 mm S: 50 x 260 mm
A: 210 x 109 mm A: 69 x 297 mm

1/4 page corner

S: 90 x 125mm

 vertical
 horizontal

 S: 43 x 125mm
 S: 185 x 30 mm

1/4 page corner

S: 90 x 60mm

Magazine format 210× 297 mm

S: Type area format