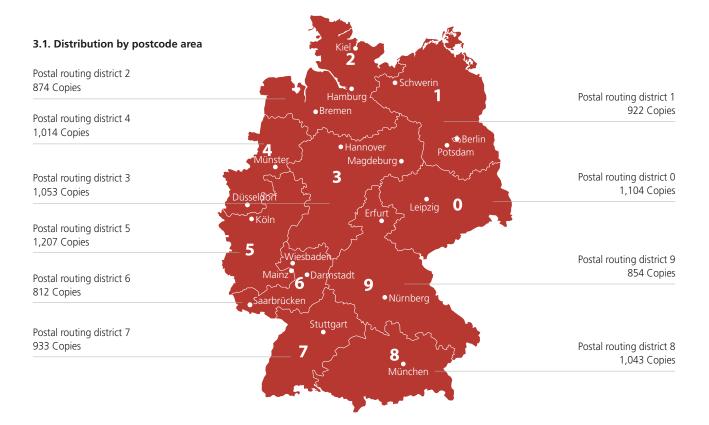

# Circulation / Distribution

# Trade journal Circulation and distribution analysis

#### 3. Geographical distribution analysis

| Economic area            | Share of actual circulation |        |
|--------------------------|-----------------------------|--------|
|                          | %                           | Copies |
| Germany                  | 97.7                        | 9,816  |
| Abroad                   | 2.3                         | 228    |
| Actual print circulation | 100.0                       | 10,044 |