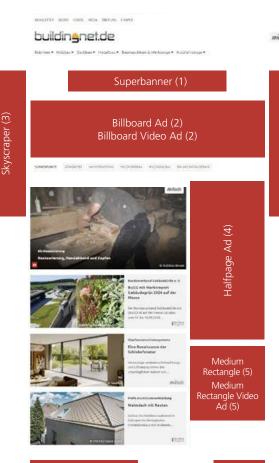

### (1) Superbanner

€ 180 / 1.000 Ad Impressions (728 x 90 Pixel)

\* Mobile: 4:1 / 300 x 75 Pixel

### (2) Billboard Ad

€ 270 / 1.000 Ad Impressions, (800 x 250 Pixel)

\* Mobile: 4:1 / 300 x 75 Pixel

## (2) Billboard Video Ad

€ **370** / 1.000 Ad Impressions

# (3) Skyscraper

€ 190 links / 1.000 Ad Impressions

€ 230 rechts sticky / 1.000 Ad Impressions

(120 x 600 Pixel or 160 x 600 Pixel)

\*Mobile: 4:1 / 300 x 75 Pixel

€ 230 / 1.000 Ad Impressions (300 x 600 Pixel)

# (4) Halfpage Ad

# (5) Medium Rectangle

€ 190 / 1.000 Ad Impressions, (300 x 250 Pixel)

# (5) Medium Rectangle Video Ad

€ **260** / 1.000 Ad Impressions