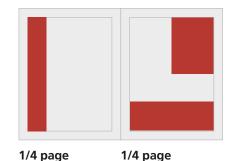

### Advertising price list valid from 01.01.2025

| Format                         | Base price<br>b/w | Base price<br>4c |
|--------------------------------|-------------------|------------------|
| 1/1 page                       | € 4,000           | € 6,660          |
| Juniorpage                     |                   | € 4,360          |
| 1/2 page                       | € 2,210           | € 4,110          |
| 1/3 page                       | € 1,460           | € 3,360          |
| 1/4 page                       | € 1,060           | € 2,970          |
| 1/8 page                       | € 600             | € 2,510          |
| Cover pages: U2 / U3 / U4 each |                   | € 6,980          |
| 1/2 page flap                  |                   | € 11,270         |
| 1/2 page Table of Contents     |                   | € 5,240          |
| 1/2 page Editorial             |                   | € 4,170          |
| U2+ 1. right side              |                   | € 13,310         |

1/4 page corner

S: 90 x 125mm

 vertical
 horizontal

 S: 43 x 125mm
 S: 185 x 30 mm

1/4 page corner

S: 90 x 60mm

Magazine format 210× 297 mm

S: Type area format