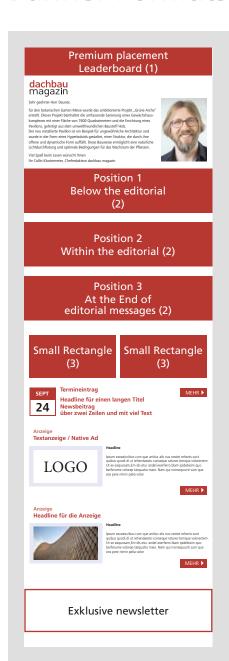

### (1) Leaderboard

### € 1,290 (exclusively in the e-paper € 2,590)

(630 x 90 pixels, max. 200 KB)

### (2) Text advert / Billboard

€ 980

### Possible forms of advertising

Text ad / Native ad / Video ad / Billboard (630 x 200 pixels, max. 200 KB)

### (3) Small Rectangle

€ 430

(291 x 156 pixels, max. 200 KB), An image to be supplied by the customer (logo or logo with textual content)

## Appointment entry

€ 590

Text: 130 characters incl. spaces and advert URL (max. 1 link)

### Text ad / Native ad

Visualisation such as article heading+ Text+ Image and target URL (max. 1 link)

Image: 225 x 127 pixels, max. 200 KB

Headline: max. 40 characters, Text: max. 300 characters each

incl. spaces

### Video Ad

Click to open the video in a separate window. Links to videos on YouTube or Vimeo possible.

### **EExclusive** newsletter

#### €4,290

- 4 insertion forms (leaderboard and 3 text adverts/billboard)
- + 2 editorial messages
- → Mention in the subject line (not discountable)

The dachbaumagazin editorial team the right to revise the articles after consultation with the customer