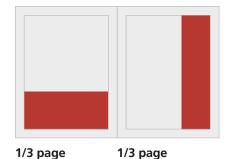

### Advertising price list valid from 01.01.2025

| Format                         | Base price<br>b/w | Base price<br>4c |
|--------------------------------|-------------------|------------------|
| 1/1 page                       | € 4,000           | € 6,660          |
| Juniorpage                     |                   | € 4,360          |
| 1/2 page                       | € 2,210           | € 4,110          |
| 1/3 page                       | € 1,460           | € 3,360          |
| 1/4 page                       | € 1,060           | € 2,970          |
| 1/8 page                       | € 600             | € 2,510          |
| Cover pages: U2 / U3 / U4 each |                   | € 6,980          |
| 1/2 page flap                  |                   | € 11,270         |
| 1/2 page Table of Contents     |                   | € 5,240          |
| 1/2 page Editorial             |                   | € 4,170          |
| U2+ 1. right side              |                   | € 13,310         |