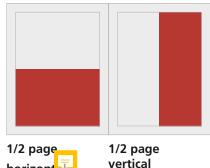

### Advertising price list valid from 01.01.2025

| Format                         | Base price<br>b/w | Base price<br>4c |
|--------------------------------|-------------------|------------------|
| 1/1 page                       | € 4,000           | € 6,660          |
| Juniorpage                     |                   | € 4,360          |
| 1/2 page                       | € 2,210           | € 4,110          |
| 1/3 page                       | € 1,460           | € 3,360          |
| 1/4 page                       | € 1,060           | € 2,970          |
| 1/8 page                       | € 600             | € 2,510          |
| Cover pages: U2 / U3 / U4 each |                   | € 6,980          |
| 1/2 page flap                  |                   | € 11,270         |
| 1/2 page Table of Contents     |                   | € 5,240          |
| 1/2 page Editorial             |                   | € 4,170          |
| U2+ 1. right side              |                   | € 13,310         |