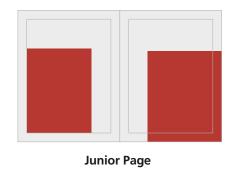

### Advertising price list valid from 01.01.2025

| Format                         | Base price<br>b/w | Base price<br>4c |
|--------------------------------|-------------------|------------------|
| 1/1 page                       | € 4,000           | € 6,660          |
| Juniorpage                     |                   | € 4,360          |
| 1/2 page                       | € 2,210           | € 4,110          |
| 1/3 page                       | € 1,460           | € 3,360          |
| 1/4 page                       | € 1,060           | € 2,970          |
| 1/8 page                       | € 600             | € 2,510          |
| Cover pages: U2 / U3 / U4 each |                   | € 6,980          |
| 1/2 page flap                  |                   | € 11,270         |
| 1/2 page Table of Contents     |                   | € 5,240          |
| 1/2 page Editorial             |                   | € 4,170          |
| U2+ 1. right side              |                   | € 13,310         |