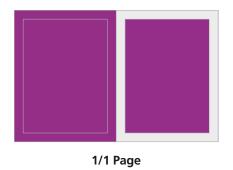

### Advertising price list valid from 01.01.2025

| Format                       | Base price<br>b/w | Base price<br>4c |
|------------------------------|-------------------|------------------|
| 1/1 page                     | € 4,620           | €7,270           |
| Juneorpage                   |                   | € 4,900          |
| 1/2 page                     | € 2,450           | € 4,620          |
| 1/3 page                     | € 1,620           | € 3,790          |
| 1/4 page                     | € 1,330           | € 3,500          |
| 1/8 page                     | € 780             | € 2,950          |
| Cover pages: U2, U3, U4 each |                   | € 7,560          |
| 1/2 page flap                |                   | € 11,970         |
| 1/2 page Table of Contents   |                   | € 5,600          |
| 1/4 page Editorial           |                   | € 4,300          |
| U2 + 1. right side           |                   | € 15,040         |