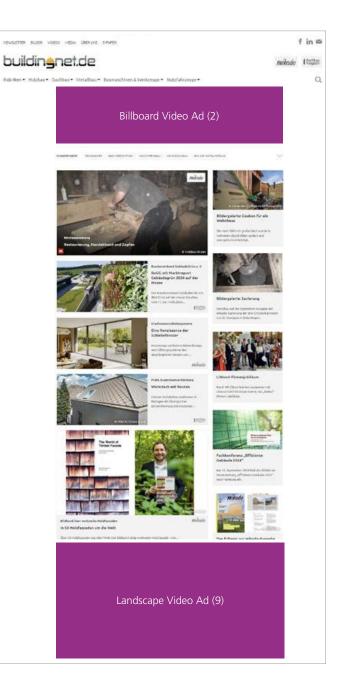

\* Mobile: 4:1 / 300 x 75 pixels

(2) Billboard Ad

€ 270 / 1.000 ad impressions, (800 x 250 pixels)

\* Mobile: 4:1 / 300 x 75 pixels

(2) Billboard Video Ad

€ **370** / 1.000 ad impressions

(3) Skyscraper

€ 190 left / 1.000 ad impressions

\* Mobile: 6:1 / 300 x 50 pixels

(7) Fullsize

€ **150** / 1.000 ad impressions (468 x 60 pixels)

(8) Halfsize

€ **130** / 1.000 ad impressions (234 x 60 pixels)

(9) Landscape Video Ad

**€ 450** / 1.000 ad impressions

#### Placements:

- Billboard Video Ad
- Medium Ractangle Video Ad
- Landscape Video Ad (large format)

(Can be booked individually or as a video rotation package).