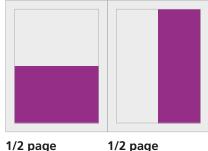

### Advertising price list valid from 01.01.2025

| Format                       | Base price<br>b/w | Base price<br>4c |
|------------------------------|-------------------|------------------|
| 1/1 page                     | € 4,620           | €7,270           |
| Juneorpage                   |                   | € 4,900          |
| 1/2 page                     | € 2,450           | € 4,620          |
| 1/3 page                     | € 1,620           | € 3,790          |
| 1/4 page                     | € 1,330           | € 3,500          |
| 1/8 page                     | € 780             | € 2,950          |
| Cover pages: U2, U3, U4 each |                   | € 7,560          |
| 1/2 page flap                |                   | € 11,970         |
| 1/2 page Table of Contents   |                   | € 5,600          |
| 1/4 page Editorial           |                   | € 4,300          |
| U2 + 1. right side           |                   | € 15,040         |