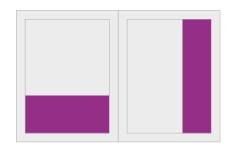

### Advertising price list valid from 01.01.2025

| Format                       | Base price<br>b/w | Base price<br>4c |
|------------------------------|-------------------|------------------|
| 1/1 page                     | € 4,620           | €7,270           |
| Juneorpage                   |                   | € 4,900          |
| 1/2 page                     | € 2,450           | € 4,620          |
| 1/3 page                     | € 1,620           | € 3,790          |
| 1/4 page                     | € 1,330           | € 3,500          |
| 1/8 page                     | € 780             | € 2,950          |
| Cover pages: U2, U3, U4 each |                   | € 7,560          |
| 1/2 page flap                |                   | € 11,970         |
| 1/2 page Table of Contents   |                   | € 5,600          |
| 1/4 page Editorial           |                   | € 4,300          |
| U2 + 1. right side           |                   | € 15,040         |