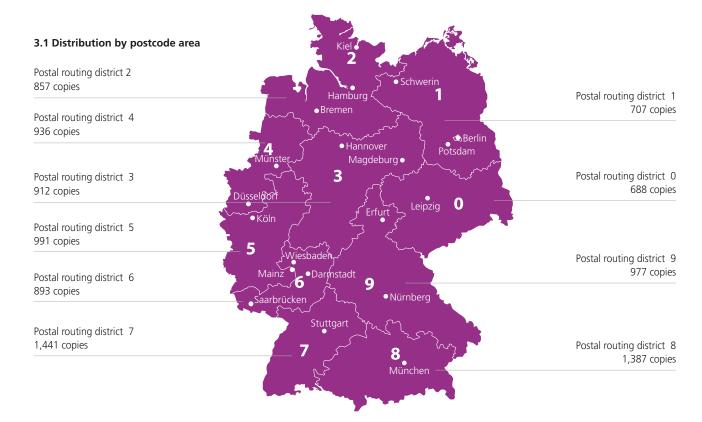

#### 3. Geographical distribution analysis

| Economic area      | Share of actual circulation |        |
|--------------------|-----------------------------|--------|
|                    | %                           | Copies |
| Domes              | 96.5                        | 9,789  |
| Abroad             | 3.5                         | 354    |
| Actual circulation | 100.0                       | 10,143 |