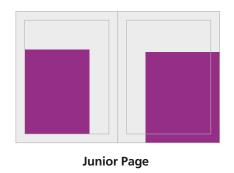

### Advertising price list valid from 01.01.2025

| Format                       | Base price<br>b/w | Base price<br>4c |
|------------------------------|-------------------|------------------|
| 1/1 page                     | € 4,620           | €7,270           |
| Juneorpage                   |                   | € 4,900          |
| 1/2 page                     | € 2,450           | € 4,620          |
| 1/3 page                     | € 1,620           | € 3,790          |
| 1/4 page                     | € 1,330           | € 3,500          |
| 1/8 page                     | € 780             | € 2,950          |
| Cover pages: U2, U3, U4 each |                   | € 7,560          |
| 1/2 page flap                |                   | € 11,970         |
| 1/2 page Table of Contents   |                   | € 5,600          |
| 1/4 page Editorial           |                   | € 4,300          |
| U2 + 1. right side           |                   | € 15,040         |