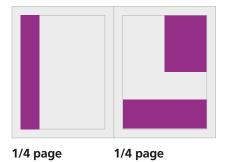

### Advertising price list valid from 01.01.2025

| Format                       | Base price<br>b/w | Base price<br>4c |
|------------------------------|-------------------|------------------|
| 1/1 page                     | € 4,620           | €7,270           |
| Juneorpage                   |                   | € 4,900          |
| 1/2 page                     | € 2,450           | € 4,620          |
| 1/3 page                     | € 1,620           | € 3,790          |
| 1/4 page                     | € 1,330           | € 3,500          |
| 1/8 page                     | € 780             | € 2,950          |
| Cover pages: U2, U3, U4 each |                   | € 7,560          |
| 1/2 page flap                |                   | € 11,970         |
| 1/2 page Table of Contents   |                   | € 5,600          |
| 1/4 page Editorial           |                   | € 4,300          |
| U2 + 1. right side           |                   | € 15,040         |

#### Dimensions width x height in mm

S: 185 x 260 mm A: 210 x 297 mm

S: 131 x 195 mm A: 144 x 210 mm

landscape

1/2 page portrait

S: 185 x 125mm A: 210 x 144 mm S: 90 x 260 mm A: 102 x 297 mm

1/3 page 1/3 page landscape portrait

S: 185 x 90 mm S: 50 x 260 mm A: 210 x 109 mm A: 69 x 297 mm

| S: 43 x 260 mm | S: 180 x 60 mm | A: 54 x 297 mm | A: 210 x 79 mm | 1/4 page corner

S: 90 x 125mm

1/8 page 1/8 page portrait landscape

S: 43 x 125mm S: 185 x 30 mm

1/4 page corner

S: 90 x 60mm

Magazine format 210× 297 mm

S: Type area format

A: Bleed format without bleeds Bleed allowance: 5 mm on the open sides