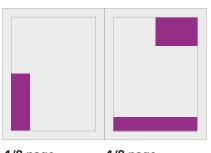

### Advertising price list valid from 01.01.2025

| Format                       | Base price<br>b/w | Base price<br>4c |
|------------------------------|-------------------|------------------|
| 1/1 page                     | € 4,620           | €7,270           |
| Juneorpage                   |                   | € 4,900          |
| 1/2 page                     | € 2,450           | € 4,620          |
| 1/3 page                     | € 1,620           | € 3,790          |
| 1/4 page                     | € 1,330           | € 3,500          |
| 1/8 page                     | € 780             | € 2,950          |
| Cover pages: U2, U3, U4 each |                   | € 7,560          |
| 1/2 page flap                |                   | € 11,970         |
| 1/2 page Table of Contents   |                   | € 5,600          |
| 1/4 page Editorial           |                   | € 4,300          |
| U2 + 1. right side           |                   | € 15,040         |

#### Dimensions width x height in mm

S: 185 x 260 mm A: 210 x 297 mm

S: 131 x 195 mm A: 144 x 210 mm

landscape

1/2 page portrait

S: 185 x 125mm A: 210 x 144 mm S: 90 x 260 mm A: 102 x 297 mm

1/3 page 1/3 page landscape portrait

S: 185 x 90 mm S: 50 x 260 mm A: 210 x 109 mm A: 69 x 297 mm

| S: 43 x 260 mm | S: 180 x 60 mm | A: 54 x 297 mm | A: 210 x 79 mm | 1/4 page corner

S: 90 x 125mm

1/8 page 1/8 page portrait landscape

S: 43 x 125mm S: 185 x 30 mm

1/4 page corner

S: 90 x 60mm

Magazine format 210× 297 mm

S: Type area format

A: Bleed format without bleeds Bleed allowance: 5 mm on the open sides